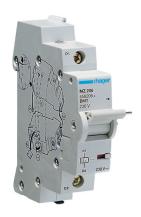

MZ206

## Alapinge vabasti 230V AC

Bränd: Hager

**GTIN:** 3250614562068 Alapinge vabasti 230V AC

## ETIM-teave:

Rated control supply voltage at AC 50 Hz 230 V - 230 V 230 V - 230 V Rated control supply voltage at AC 60 Hz 0 V - 0 V Rated control supply voltage at DC

Voltage type for actuating AC

Type of electric connection Screw connection

Number of contacts as normally open contact 0 Number of contacts as normally closed contact 0 0 Number of contacts as change-over contact Delayed No Suitable for power circuit breaker No Suitable for off-load switch Yes Suitable for motor safety switch No Suitable for overload relay Yes